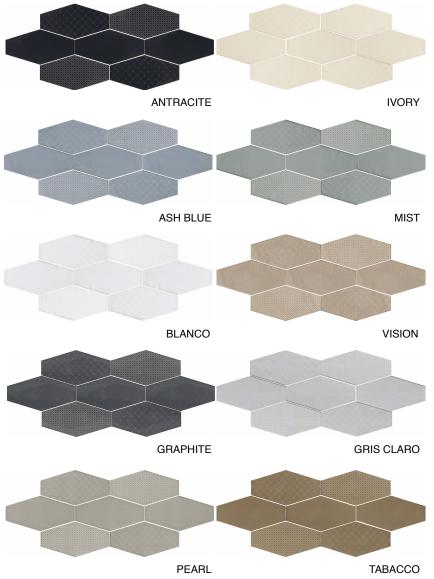

Viena provides a uniquely patterned look that can add a contemporary feel to kitchens and baths alike. The variations in this elongated hexagon show pieces in your decor and can be used for kitchen backsplash tile installations, showers, countertops, and other features throughout the home.