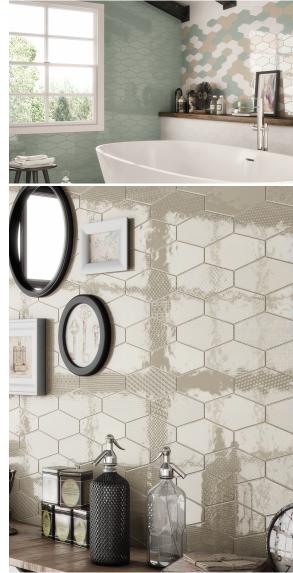

Viena provides a uniquely patterned look that can add a contemporary feel to kitchens and baths alike. The variations in this elongated hexagon show pieces in your decor and can be used for kitchen backsplash tile installations, showers, countertops, and other features throughout the home.