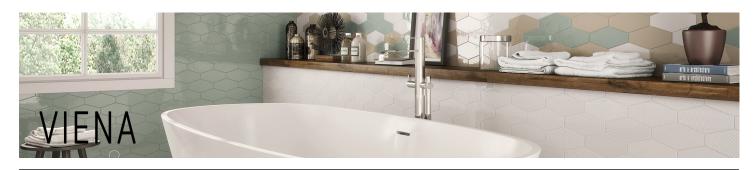

Viena provides a uniquely patterned look that can add a contemporary feel to kitchens and baths alike. The variations in this elongated hexagon show pieces in your decor and can be used for kitchen backsplash tile installations, showers, countertops, and other features throughout the home.