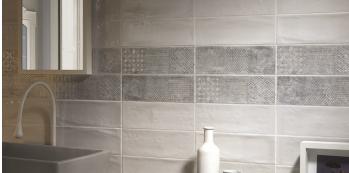

Victorian is a richly hued white body porcelain from Italy that ushers in an exciting new color palate for a new twist on the classic subway tile. The decor pieces in this line add gorgeous visual detailing to any project. Mix and match different colors and decor pieces for a beautiful, classic look in any area that has your own unique insignia.

DECO TORTORA AVORIO

**AVORIO** 

PERLA

DECO TORTORA AVORIO

BLUE

NERC

DECO BLUE PERLA

PORPORA

TORTORA

DECO BLUE PERLA

BIANCO

TECHNICAL INFORMATION

| TEOTIVICAL IN OTIVIATION |           |
|--------------------------|-----------|
| PEI                      | 3         |
| MOHS                     | N/A       |
| SCOF WET                 | N/A       |
| WATER ABSORBSION         | <0.10%    |
| CHEMICAL STAIN RESISTANT | RESISTANT |
| FROST RESISTANT          | N/A       |
| COLOR VARIATION          | N/A       |
|                          |           |