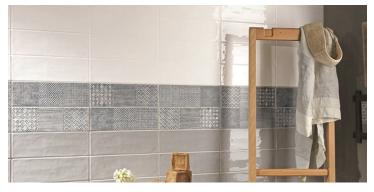

Victorian is a richly hued white body porcelain from Italy that ushers in an exciting new color palate for a new twist on the classic subway tile. The decor pieces in this line add gorgeous visual detailing to any project. Mix and match different colors and decor pieces for a beautiful, classic look in any area that has your own unique insignia.

DECO TORTORA AVORIO

**AVORIO** 

PERLA

DECO TORTORA AVORIO

BLUE

NERC

DECO BLUE PERLA

PORPORA

TORTORA

DECO BLUE PERLA

BIANCO

TECHNICAL INFORMATION

| TEOTIVICAL IN OTIVIATION |           |
|--------------------------|-----------|
| PEI                      | 3         |
| MOHS                     | N/A       |
| SCOF WET                 | N/A       |
| WATER ABSORBSION         | <0.10%    |
| CHEMICAL STAIN RESISTANT | RESISTANT |
| FROST RESISTANT          | N/A       |
| COLOR VARIATION          | N/A       |
|                          |           |