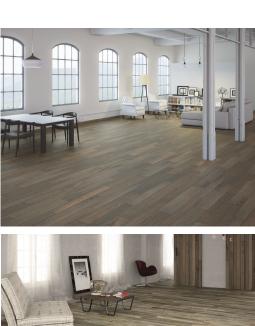

This alluring wood-look color body porcelain line from Spain brings a charming and harmonious blend between the rustic and modern into any space. The gently worn look of this tile line creates a cozy vintage atmosphere that will fit any style of décor.