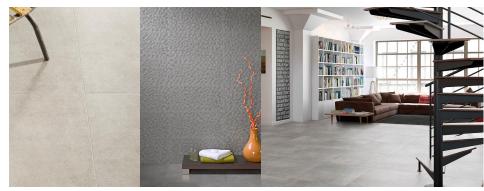

These beautiful cement-effect Spanish tiles are made in a neutral color tone to add texture and visual appeal to any decor style or color scheme. They draw the eye of the beholder, inviting the viewer to explore their textural appeal with not only their eyes but their hands as well, creating a subtle statement piece in any setting.