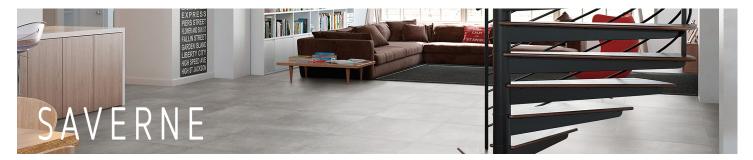

These beautiful cement-effect Spanish tiles are made in a neutral color tone to add texture and visual appeal to any decor style or color scheme. They draw the eye of the beholder, inviting the viewer to explore their textural appeal with not only their eyes but their hands as well, creating a subtle statement piece in any setting.

SAVERNE

**KEHL** 

BLACK

BEIGE

BEIGE