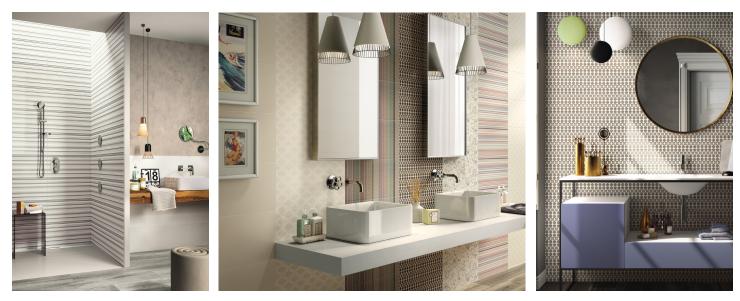

This product line features two neutral colors: white and almond. These single neutral colors were chosen as the perfect background for the addition of vibrant elements such as wave effects, diamonds and geometrical shapes that are repeated rhythmically on the surface.