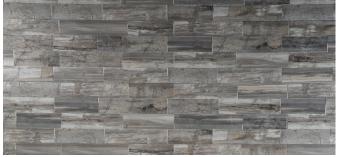

A tile that imbibes all the natural beauty, grace, integrity and grandeur found in natural stone into a quality and durable ceramic tile. This tile turns any room into a haven with a centuries old atmosphere that whispers timeless messages of wisdom and beauty. Perfect for a minimal modern wood-look.



JET GRIS







**CANADA GRIS** 

JET BEIGE





## **TECHNICAL INFORMATION**

| PEI                      | 4         |
|--------------------------|-----------|
| MOHS                     | 7         |
| SCOF WET                 | N/A       |
| WATER ABSORBSION         | <0.5%     |
| CHEMICAL STAIN RESISTANT | RESISTANT |
| FROST RESISTANT          | RESISTANT |
| COLOR VARIATION          | 8         |
|                          |           |

## SIZE AVAILABILITY & PACKAGING INFORMATION

13x36 1 BOX = 5 PCS 11.30 SF = 45.80 LBS/BX = 48 BX/PL