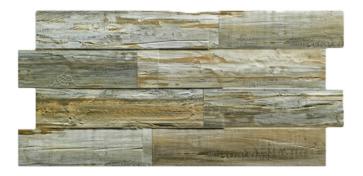

A tile that imbibes all the natural beauty, grace, integrity and grandeur found in natural stone into a quality and durable ceramic tile. This tile turns any room into a haven with a centuries old atmosphere that whispers timeless messages of wisdom and beauty. Perfect for a minimal modern wood-look.



JET GRIS







**CANADA GRIS** 

JET BEIGE





## **TECHNICAL INFORMATION**

| PEI                      | 4         |
|--------------------------|-----------|
| MOHS                     | 7         |
| SCOF WET                 | N/A       |
| WATER ABSORBSION         | <0.5%     |
| CHEMICAL STAIN RESISTANT | RESISTANT |
| FROST RESISTANT          | RESISTANT |
| COLOR VARIATION          | 8         |
|                          |           |

## SIZE AVAILABILITY & PACKAGING INFORMATION

13x36 1 BOX = 5 PCS 11.30 SF = 45.80 LBS/BX = 48 BX/PL