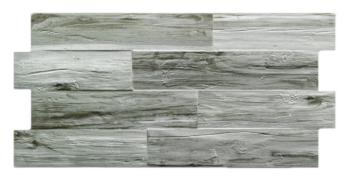

A tile that imbibes all the natural beauty, grace, integrity and grandeur found in natural stone into a quality and durable ceramic tile. This tile turns any room into a haven with a centuries old atmosphere that whispers timeless messages of wisdom and beauty. Perfect for a minimal modern wood-look.



JET GRIS







**CANADA GRIS** 

JET BEIGE





## **TECHNICAL INFORMATION**

| PEI                      | 4         |
|--------------------------|-----------|
| MOHS                     | 7         |
| SCOF WET                 | N/A       |
| WATER ABSORBSION         | <0.5%     |
| CHEMICAL STAIN RESISTANT | RESISTANT |
| FROST RESISTANT          | RESISTANT |
| COLOR VARIATION          | 8         |
|                          |           |

## SIZE AVAILABILITY & PACKAGING INFORMATION

13x36 1 BOX = 5 PCS 11.30 SF = 45.80 LBS/BX = 48 BX/PL