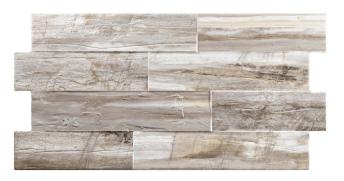

A tile that imbibes all the natural beauty, grace, integrity and grandeur found in natural stone into a quality and durable ceramic tile. This tile turns any room into a haven with a centuries old atmosphere that whispers timeless messages of wisdom and beauty. Perfect for a minimal modern wood-look.



JET GRIS







**CANADA GRIS** 

JET BEIGE





## **TECHNICAL INFORMATION**

| PEI                      | 4         |
|--------------------------|-----------|
| MOHS                     | 7         |
| SCOF WET                 | N/A       |
| WATER ABSORBSION         | <0.5%     |
| CHEMICAL STAIN RESISTANT | RESISTANT |
| FROST RESISTANT          | RESISTANT |
| COLOR VARIATION          | 8         |
|                          |           |

## SIZE AVAILABILITY & PACKAGING INFORMATION

13x36 1 BOX = 5 PCS 11.30 SF = 45.80 LBS/BX = 48 BX/PL