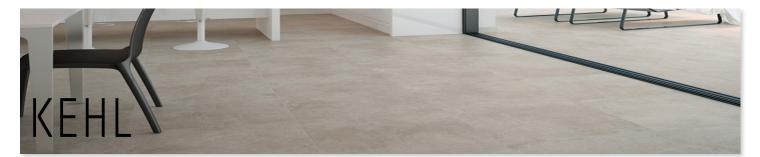

These beautiful cement-effect Spanish tiles are made in a neutral color tone to add texture and visual appeal to any decor style or color scheme. They draw the eye of the beholder, inviting the viewer to explore their textural appeal with not only their eyes but their hands as well, creating a subtle statement piece in any setting.