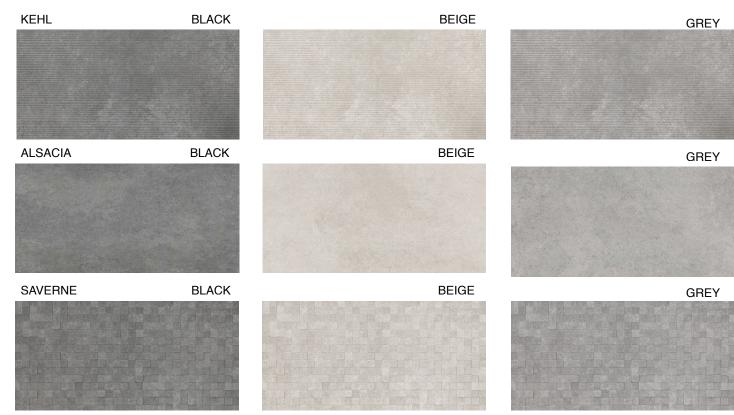

## SIZE AVAILABILITY & PACKAGING INFORMATION

| 12x24: 1 BOX = 5 PCS = 10.11 SF; 44 LBS; 48 BX/PL |
|---------------------------------------------------|
| 3x24 BULLNOSE AVAILABLE UPON REQUEST              |
| 3x3 MOSAIC AVAILABLE UPON REQUEST                 |