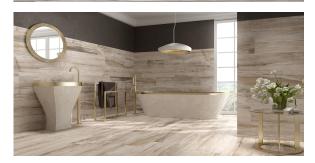

This Fossil Collection is a color body porcelain from Spain with a modern interpretation of petrified wood. This tile is a beautiful and affordable alternative to hard wood. It will not snag upholstery the way weathered wood can and there is no danger of exposure to lead paint or toxins from wood pallets. This wood look tile adds an elegant element of visual interest to any area, and looks fabulous on the walls or the floors.