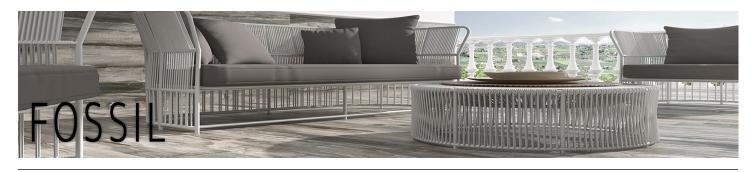

This Fossil Collection is a color body porcelain from Spain with a modern interpretation of petrified wood. This tile is a beautiful and affordable alternative to hard wood. It will not snag upholstery the way weathered wood can and there is no danger of exposure to lead paint or toxins from wood pallets. This wood look tile adds an elegant element of visual interest to any area, and looks fabulous on the walls or the floors.