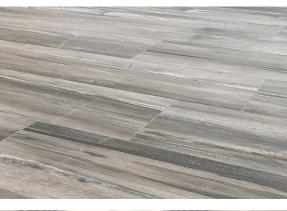

This Fossil Collection is a color body porcelain from Spain with a modern interpretation of petrified wood. This tile is a beautiful and affordable alternative to hard wood. It will not snag upholstery the way weathered wood can and there is no danger of exposure to lead paint or toxins from wood pallets. This wood look tile adds an elegant element of visual interest to any area, and looks fabulous on the walls or the floors.