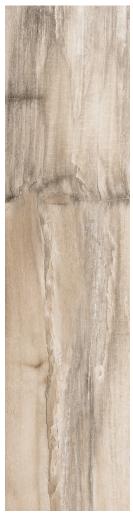

This Fossil Collection is a color body porcelain from Spain with a modern interpretation of petrified wood. This tile is a beautiful and affordable alternative to hard wood. It will not snag upholstery the way weathered wood can and there is no danger of exposure to lead paint or toxins from wood pallets. This wood look tile adds an elegant element of visual interest to any area, and looks fabulous on the walls or the floors.