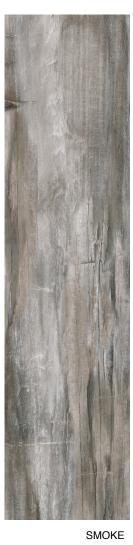

This Fossil Collection is a color body porcelain from Spain with a modern interpretation of petrified wood. This tile is a beautiful and affordable alternative to hard wood. It will not snag upholstery the way weathered wood can and there is no danger of exposure to lead paint or toxins from wood pallets. This wood look tile adds an elegant element of visual interest to any area, and looks fabulous on the walls or the floors.