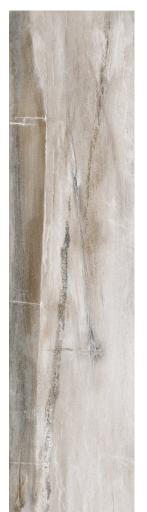

This Fossil Collection is a color body porcelain from Spain with a modern interpretation of petrified wood. This tile is a beautiful and affordable alternative to hard wood. It will not snag upholstery the way weathered wood can and there is no danger of exposure to lead paint or toxins from wood pallets. This wood look tile adds an elegant element of visual interest to any area, and looks fabulous on the walls or the floors.

**BEIGE** 