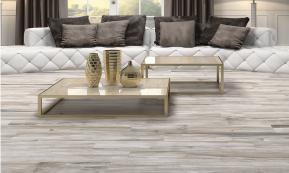

This Fossil Collection is a color body porcelain from Spain with a modern interpretation of petrified wood. This tile is a beautiful and affordable alternative to hard wood. It will not snag upholstery the way weathered wood can and there is no danger of exposure to lead paint or toxins from wood pallets. This wood look tile adds an elegant element of visual interest to any area, and looks fabulous on the walls or the floors.