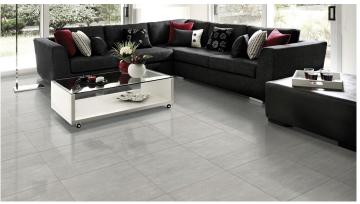

The Elementi collection is a color body porcelain from Italy which consists of the elements rather simple form executed under the stone. The decorative components of this line also mimic the natural, but have a more elegant look, which lends a nostalgic yet modern atmosphere. The noble appearance of these tiles are very versatile, which allows you to use them in any area.