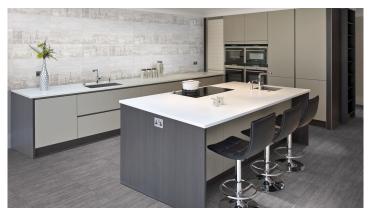

The Elementi collection is a color body porcelain from Italy which consists of the elements rather simple form executed under the stone. The decorative components of this line also mimic the natural, but have a more elegant look, which lends a nostalgic yet modern atmosphere. The noble appearance of these tiles are very versatile, which allows you to use them in any area.