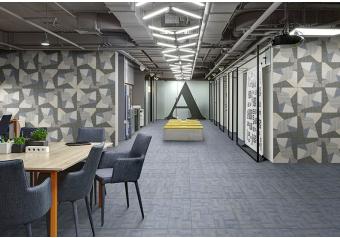

This stunning color body porcelain from Italy mixes the comfort of a woven fabric with the modern patchwork and muted colors. Digital Tweed boasts cozy earth tones and a unique eye catching design.

**JEANS** 