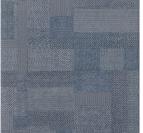

This stunning color body porcelain from Italy mixes the comfort of a woven fabric with the modern patchwork and muted colors. Digital Tweed boasts cozy earth tones and a unique eye catching design.





**JEANS** 







**PATCHWORK** 









SMOKE







## **TECHNICAL INFORMATION**

| PEI                      | 4         |
|--------------------------|-----------|
| MOHS                     | N/A       |
| SCOF WET                 | >0.42     |
| WATER ABSORBSION         | <0.5%     |
| CHEMICAL STAIN RESISTANT | RESISTANT |
| FROST RESISTANT          | RESISTANT |
| COLOR VARIATION          | 2         |

## SIZE AVAILABILITY & PACKAGING INFORMATION

24x24: 1 BOX = 4 PCS = 15.49 SF = 46.08 LBS/ BX; 32 BX/PL 12x24: 1 BOX = 7 PCS = 13.56 SF = 50.4 LBS/BX; 40 BX/PL