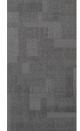

This stunning color body porcelain from Italy mixes the comfort of a woven fabric with the modern patchwork and muted colors. Digital Tweed boasts cozy earth tones and a unique eye catching design.





**JEANS** 







**PATCHWORK** 









SMOKE







## **TECHNICAL INFORMATION**

| PEI                      | 4         |
|--------------------------|-----------|
| MOHS                     | N/A       |
| SCOF WET                 | >0.42     |
| WATER ABSORBSION         | <0.5%     |
| CHEMICAL STAIN RESISTANT | RESISTANT |
| FROST RESISTANT          | RESISTANT |
| COLOR VARIATION          | 2         |

## SIZE AVAILABILITY & PACKAGING INFORMATION

24x24: 1 BOX = 4 PCS = 15.49 SF = 46.08 LBS/ BX; 32 BX/PL 12x24: 1 BOX = 7 PCS = 13.56 SF = 50.4 LBS/BX; 40 BX/PL