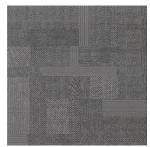

This stunning color body porcelain from Italy mixes the comfort of a woven fabric with the modern patchwork and muted colors. Digital Tweed boasts cozy earth tones and a unique eye catching design.

**JEANS** 

**PATCHWORK** 

SMOKE