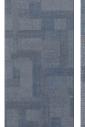

This stunning color body porcelain from Italy mixes the comfort of a woven fabric with the modern patchwork and muted colors. Digital Tweed boasts cozy earth tones and a unique eye catching design.





**JEANS** 







**PATCHWORK** 









SMOKE







## **TECHNICAL INFORMATION**

| PEI                      | 4         |
|--------------------------|-----------|
| MOHS                     | N/A       |
| SCOF WET                 | >0.42     |
| WATER ABSORBSION         | <0.5%     |
| CHEMICAL STAIN RESISTANT | RESISTANT |
| FROST RESISTANT          | RESISTANT |
| COLOR VARIATION          | 2         |

## SIZE AVAILABILITY & PACKAGING INFORMATION

24x24: 1 BOX = 4 PCS = 15.49 SF = 46.08 LBS/ BX; 32 BX/PL 12x24: 1 BOX = 7 PCS = 13.56 SF = 50.4 LBS/BX; 40 BX/PL