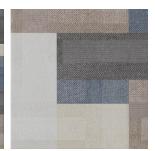

This stunning color body porcelain from Italy mixes the comfort of a woven fabric with the modern patchwork and muted colors. Digital Tweed boasts cozy earth tones and a unique eye catching design.

**JEANS** 

**PATCHWORK** 

SMOKE