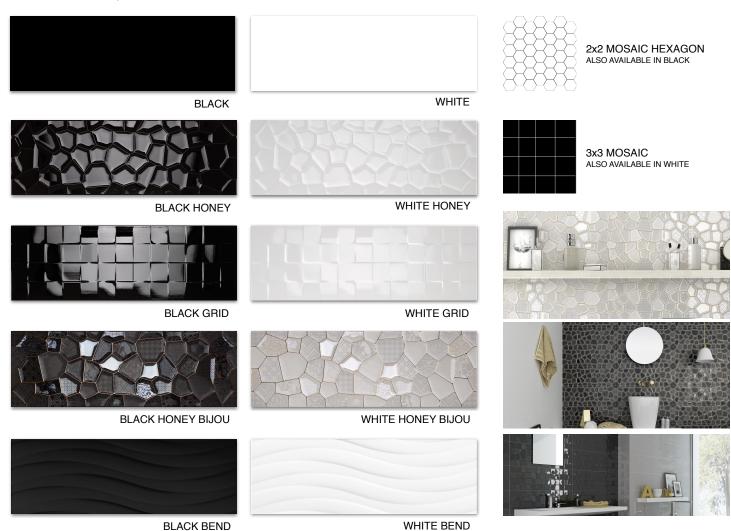

The extravagant detailing in this wall tile line brings lavish texture and creates visual appeal and adds interest to the purity and sterility of white tiles while complimenting their reflective and open properties. The gleaming honey combing, grid work, and waves that are imprinted in these tiles brighten the black tiles while creating a gorgeous, comforting atmosphere that retains a sense of mystery.

## SIZE AVAILABILITY & PACKAGING INFORMATION

| 10x30: 7PCS = 14.10 ST = 50.82 LBS/BX; 56 BX/PL                |  |
|----------------------------------------------------------------|--|
| 10x30 HONEY BIJOU: 3 PCS = 6.02 SF = 20 LBS/BX / SOLD BY PIECE |  |
| 3x30: BULLNOSE                                                 |  |
| 3x3 MOSAIC                                                     |  |
| 2x2 MOSAIC HEXAGON                                             |  |