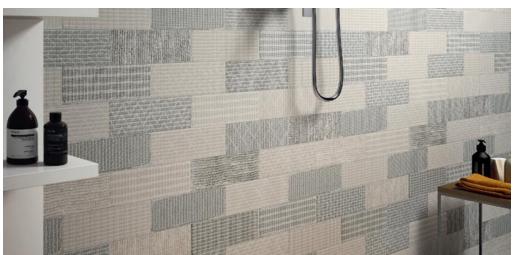

From fabric to ceramic. The creative evolution of porcelain stoneware tiles explores a new idea, with the invention of Canvas. Floor and wall tiles feature a woven finish and decorative motifs inspired by upholstery fabric. This white body porcelain from Italy is an original option that lends personal style and creativity to any room. *Tile color swatches are composed of twelve tiles to show color variation*.