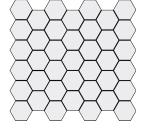

## 12" x 24" Glossy White

2" x 2" Mosaic Hexagon

## SIZE AVAILABILITY & PACKAGING INFORMATION

12x24: 1 BOX = 6 PCS = 11.62 SF = 51.70 LBS/BX; 40 BX/PL 2x2 MOSAIC

2x2 MOSAIC HEXAGON