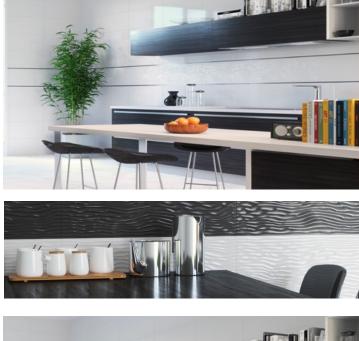

## **BLANCOS**

With Blancos it's easy to add a splash of contemporary styling to your home. This attractive tile features undulated smooth surface in an elegant style. The white shade of this glossy ceramic creates a distinct feel. Available for various install projects in bathrooms, kitchens and other residential or commercial spaces.