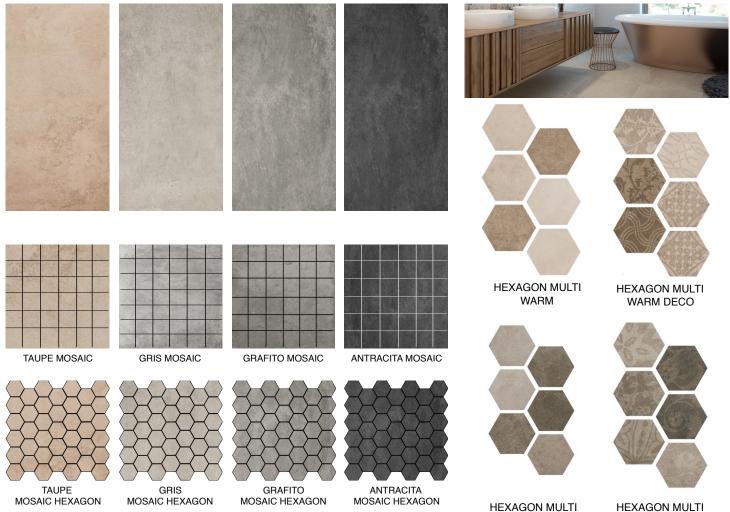

Atlas is a color body porcelain tile line from Spain that consists of a clean, uncomplicated color palate. The refreshing simplicity of this tile line provides the designer an elegant foundation for endless creatively harmonious combinations. The possibilities are only limited by your imagination.



HEXAGON MULTI COLD DECO

## **TECHNICAL INFORMATION**

| PEI                      | 4           |
|--------------------------|-------------|
| MOSH                     | 4           |
| SCOF WET                 | 0.81 - 0.85 |
| WATER ABSORBSION         | <0.5%       |
| CHEMICAL STAIN RESISTANT | RESISTANT   |
| FROST RESISTANT          | RESISTANT   |
| COLOR VARIATION          | N/A         |
|                          |             |

## SIZE AVAILABILITY & PACKAGING INFORMATION

| 12x24: 1 BOX = 8 PCS = 15.49 SF = 72.75 LBS/BX; 48 BX/PL |  |
|----------------------------------------------------------|--|
| 10x11: 1 BOX = 11.90 SF = 48 BX/PL                       |  |
| 3x24: BULLNOSE                                           |  |
| 3x3: MOSAIC